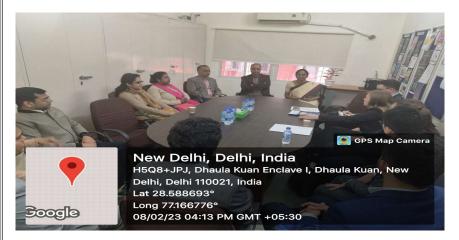

**Picture:** One on one interaction between the Guests and Participants

The event ended with an interaction of the representatives of the Foreign Universities with the college principal and organising committee to discuss the possible collaborations between the institutions.

**Picture:** Interaction of the Guests with the Principal and Senior Faculty