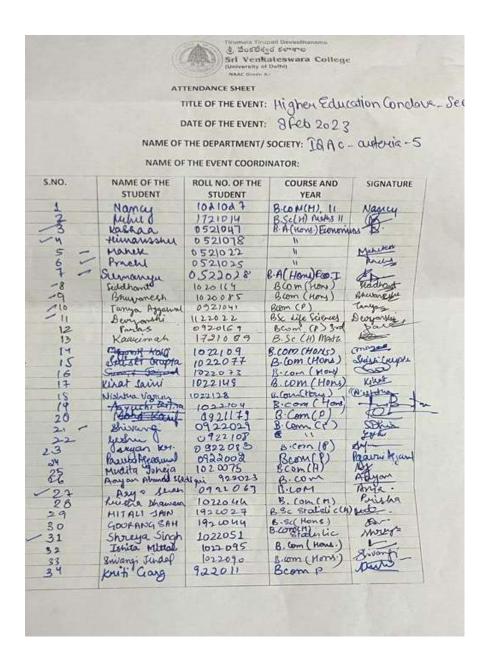

#### ATTENDANCE SHEET

TITLE OF THE EVENT: High or Education Con day

DATE OF THE EVENT: SFeb 2023

NAME OF THE DEPARTMENT/ SOCIETY: 10AC CUITCUIA 5

#### NAME OF THE EVENT COORDINATOR:

| NAME OF THE<br>STUDENT                   | ROLL NO. OF THE<br>STUDENT                                                                                                                                                                                                           | COURSE AND<br>YEAR                                                                                                                                                                                                                                                                                                                                                | SIGNATURE                                                                                                                                                                                                                                                                                                                                                                                                                                                                                                                                                                                                                                                                                 |
|------------------------------------------|--------------------------------------------------------------------------------------------------------------------------------------------------------------------------------------------------------------------------------------|-------------------------------------------------------------------------------------------------------------------------------------------------------------------------------------------------------------------------------------------------------------------------------------------------------------------------------------------------------------------|-------------------------------------------------------------------------------------------------------------------------------------------------------------------------------------------------------------------------------------------------------------------------------------------------------------------------------------------------------------------------------------------------------------------------------------------------------------------------------------------------------------------------------------------------------------------------------------------------------------------------------------------------------------------------------------------|
| PARTH MALIK                              | 0522022                                                                                                                                                                                                                              | B-A(H) Eco.                                                                                                                                                                                                                                                                                                                                                       | Progis                                                                                                                                                                                                                                                                                                                                                                                                                                                                                                                                                                                                                                                                                    |
| SANSRITI<br>Manweet Kunan<br>Abbay Goyal | 0522057                                                                                                                                                                                                                              | B-(100 NS) @ 15+<br>B-(00) (1009) 2+<br>B-(00) (1009) 2+                                                                                                                                                                                                                                                                                                          | Sarvis Marfatt                                                                                                                                                                                                                                                                                                                                                                                                                                                                                                                                                                                                                                                                            |
| Sura Afmani<br>Radhika Assauss           | 1022082                                                                                                                                                                                                                              | B. (om (Hons) B. (om (H) B. (om (P)(2)                                                                                                                                                                                                                                                                                                                            | Reshite.                                                                                                                                                                                                                                                                                                                                                                                                                                                                                                                                                                                                                                                                                  |
| Rachewer Banks                           | 0921036                                                                                                                                                                                                                              | 0. (om (P)(2)<br>0. (om(P)(2)                                                                                                                                                                                                                                                                                                                                     | Ray time                                                                                                                                                                                                                                                                                                                                                                                                                                                                                                                                                                                                                                                                                  |
| Money gardhi                             | 1022042                                                                                                                                                                                                                              | B.com(H)1                                                                                                                                                                                                                                                                                                                                                         | Marag                                                                                                                                                                                                                                                                                                                                                                                                                                                                                                                                                                                                                                                                                     |
| Bryan Blargara Dayl Das graph            | 1622026                                                                                                                                                                                                                              | B. Sc (H) Electronic                                                                                                                                                                                                                                                                                                                                              | Sand.                                                                                                                                                                                                                                                                                                                                                                                                                                                                                                                                                                                                                                                                                     |
| Mitanshi Chauhan                         | 1022010                                                                                                                                                                                                                              | B.Com (H)                                                                                                                                                                                                                                                                                                                                                         | Mitanshi.                                                                                                                                                                                                                                                                                                                                                                                                                                                                                                                                                                                                                                                                                 |
| Rozlino                                  | 521028                                                                                                                                                                                                                               | B.A. (Mons) Eco                                                                                                                                                                                                                                                                                                                                                   | May These                                                                                                                                                                                                                                                                                                                                                                                                                                                                                                                                                                                                                                                                                 |
| Vani                                     | 1021103                                                                                                                                                                                                                              | B Com (H)<br>R-Com (H)                                                                                                                                                                                                                                                                                                                                            | No.                                                                                                                                                                                                                                                                                                                                                                                                                                                                                                                                                                                                                                                                                       |
|                                          | STUDENT  PARTH MALIK  SANSKIT!  Manybuet Kunan Abhay Groyal  Rence hawher Suya Almani Radhikm Azsawa Awanii Jam Raghuman Canad Monas Gardhi Monas Gardhi Griyan Estar gava Dayl Das Guph Mitthishi Chauhan Raghum Tasha Rayhum Tasha | STUDENT STUDENT  PARTH MALIK 0522022  SANSRITI 0522022  SANSRITI 0522057  Manhitest Kunan 0921093  Robby Groyal 1022034  Juna Afmani 1022082  Rodhikan Assausi 0921036  Raghumer Canal 0921036  Raghumer Canal 0921036  Vash Asoruba 0921036  Fryan extargava 1022042  Toyal Tau Juph 1622015  Mitanshi Chauhan 1022010  Roghum 52028  Roghum 52028  Tuba 9921015 | STUDENT STUDENT YEAR  PARTH MALIK 0522022 8-A(H) Eco.  [1st year]  SANSRITI 0522057 B-A(H) NS) QO IST  Manybreet Kunan 0921093 B-(em(Neg) 3th  Rene Chauten 1022034 B-(em(Neg) 2th)  Rene Almani 1022032 B-(em(H))  Raghinistr Canad 0921035 B-(em(P)(2)  Raghinistr Canad 0921035 B-(em(P)(2)  Mones Gardhi  Eriyar Extergava 1022039 B-(em(P)(2)  Mones Gardhi  Eriyar Extergava 1022039 B-(em(P)(1)  Mones Gardhi  Eriyar Extergava 1022030 B-(em(P)(1)  Mitasshi Chautan 1022016 B-Sc (H)Electronic  Tanan 1022016 B-Sc (H)Electronic  Tanan 1022016 B-Sc (H)Electronic  Roylinst 521028 B-Mitasshi Chautan  Roylinst 521028 B-Mitasshi  Vant 1021103 B-(em(P)  Vant 1021103 B-(em(P) |