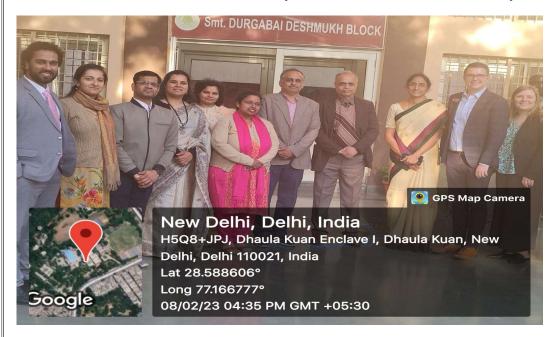

**Picture:** Guests With the Organising Committee

Representatives from various top Business Schools graced the occasion and enlightened the audience with valuable insights into the admission process, courses offered and scholarships available for the students aspiring to study abroad.