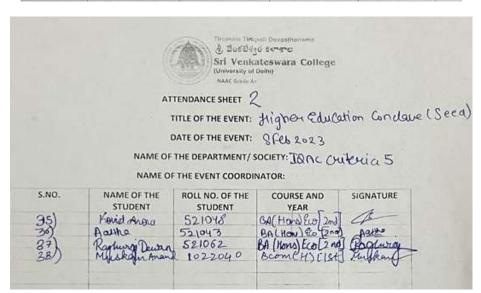

#### ATTENDANCE SHEET

TITLE OF THE EVENT: High or Education Con day

DATE OF THE EVENT: SFeb 2023

NAME OF THE DEPARTMENT/ SOCIETY: 10AC CUITCUIA 5

#### NAME OF THE EVENT COORDINATOR:

| NAME OF THE<br>STUDENT                   | ROLL NO. OF THE<br>STUDENT                                                                                                                                                                                                           | COURSE AND<br>YEAR                                                                                                                                                                                                                                                                                                                                                | SIGNATURE                                                                                                                                                                                                                                                                                                                                                                                                                                                                                                                                                                                                                                                                                 |
|------------------------------------------|--------------------------------------------------------------------------------------------------------------------------------------------------------------------------------------------------------------------------------------|-------------------------------------------------------------------------------------------------------------------------------------------------------------------------------------------------------------------------------------------------------------------------------------------------------------------------------------------------------------------|-------------------------------------------------------------------------------------------------------------------------------------------------------------------------------------------------------------------------------------------------------------------------------------------------------------------------------------------------------------------------------------------------------------------------------------------------------------------------------------------------------------------------------------------------------------------------------------------------------------------------------------------------------------------------------------------|
| PARTH MALIK                              | 0522022                                                                                                                                                                                                                              | B-A(H) Eco.                                                                                                                                                                                                                                                                                                                                                       | Progis                                                                                                                                                                                                                                                                                                                                                                                                                                                                                                                                                                                                                                                                                    |
| SANSRITI<br>Manweet Kunan<br>Abbay Goyal | 0522057                                                                                                                                                                                                                              | B-(100 NS) @ 15+<br>B-(00) (1009) 2+<br>B-(00) (1009) 2+                                                                                                                                                                                                                                                                                                          | Sarvis Marfatt                                                                                                                                                                                                                                                                                                                                                                                                                                                                                                                                                                                                                                                                            |
| Sura Afmani<br>Radhika Assauss           | 1022082                                                                                                                                                                                                                              | B. (om (Hons) B. (om (H) B. (om (P)(2)                                                                                                                                                                                                                                                                                                                            | Reshite.                                                                                                                                                                                                                                                                                                                                                                                                                                                                                                                                                                                                                                                                                  |
| Rachewer Banks                           | 0921036                                                                                                                                                                                                                              | 0. (om (P)(2)<br>0. (om(P)(2)                                                                                                                                                                                                                                                                                                                                     | Ray time                                                                                                                                                                                                                                                                                                                                                                                                                                                                                                                                                                                                                                                                                  |
| Money gardhi                             | 1022042                                                                                                                                                                                                                              | B.com(H)1                                                                                                                                                                                                                                                                                                                                                         | Marag                                                                                                                                                                                                                                                                                                                                                                                                                                                                                                                                                                                                                                                                                     |
| Bryan Blargara Dayl Das graph            | 1622026                                                                                                                                                                                                                              | B. Sc (H) Electronic                                                                                                                                                                                                                                                                                                                                              | Sand.                                                                                                                                                                                                                                                                                                                                                                                                                                                                                                                                                                                                                                                                                     |
| Mitanshi Chauhan                         | 1022010                                                                                                                                                                                                                              | B.Com (H)                                                                                                                                                                                                                                                                                                                                                         | Mitanshi.                                                                                                                                                                                                                                                                                                                                                                                                                                                                                                                                                                                                                                                                                 |
| Rozlino                                  | 521028                                                                                                                                                                                                                               | B.A. (Mons) Eco                                                                                                                                                                                                                                                                                                                                                   | May These                                                                                                                                                                                                                                                                                                                                                                                                                                                                                                                                                                                                                                                                                 |
| Vani                                     | 1021103                                                                                                                                                                                                                              | B Com (H)<br>R-Com (H)                                                                                                                                                                                                                                                                                                                                            | No.                                                                                                                                                                                                                                                                                                                                                                                                                                                                                                                                                                                                                                                                                       |
|                                          | STUDENT  PARTH MALIK  SANSKIT!  Manybuet Kunan Abhay Groyal  Rence hawher Suya Almani Radhikm Azsawa Awanii Jam Raghuman Canad Monas Gardhi Monas Gardhi Griyan Estar gava Dayl Das Guph Mitthishi Chauhan Raghum Tasha Rayhum Tasha | STUDENT STUDENT  PARTH MALIK 0522022  SANSRITI 0522022  SANSRITI 0522057  Manhitest Kunan 0921093  Robby Groyal 1022034  Juna Afmani 1022082  Rodhikan Assausi 0921036  Raghumer Canal 0921036  Raghumer Canal 0921036  Vash Asoruba 0921036  Fryan extargava 1022042  Toyal Tau Juph 1622015  Mitanshi Chauhan 1022010  Roghum 52028  Roghum 52028  Tuba 9921015 | STUDENT STUDENT YEAR  PARTH MALIK 0522022 8-A(H) Eco.  [1st year]  SANSRITI 0522057 B-A(H) NS) QO IST  Manybreet Kunan 0921093 B-(em(Neg) 3th  Rene Chauten 1022034 B-(em(Neg) 2th)  Rene Almani 1022032 B-(em(H))  Raghinistr Canad 0921035 B-(em(P)(2)  Raghinistr Canad 0921035 B-(em(P)(2)  Mones Gardhi  Eriyar Extergava 1022039 B-(em(P)(2)  Mones Gardhi  Eriyar Extergava 1022039 B-(em(P)(1)  Mones Gardhi  Eriyar Extergava 1022030 B-(em(P)(1)  Mitasshi Chautan 1022016 B-Sc (H)Electronic  Tanan 1022016 B-Sc (H)Electronic  Tanan 1022016 B-Sc (H)Electronic  Roylinst 521028 B-Mitasshi Chautan  Roylinst 521028 B-Mitasshi  Vant 1021103 B-(em(P)  Vant 1021103 B-(em(P) |