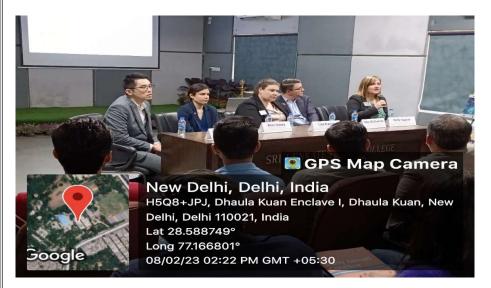

**Picture:** Guests With the Organising Committee

Representatives from various top Business Schools graced the occasion and enlightened the audience with valuable insights into the admission process, courses offered and scholarships available for the students aspiring to study abroad.

Picture: A glimpse of the participants during the Panel Discussion

The Panel consisted of Ms. Lisa Francis from American University - Kogod School of Business, Mr. Brendon Low from INSEAD Business School, Ms. Bhor Dubey from POLIMI GSoM, Mr. Toby