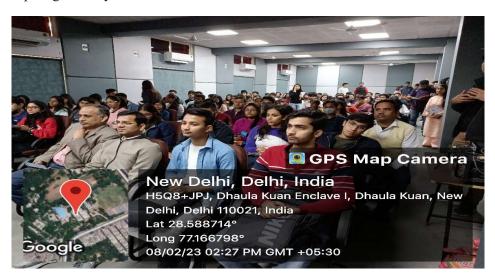

Picture: A glimpse of the participants during the Panel Discussion

The Panel consisted of Ms. Lisa Francis from American University - Kogod School of Business, Mr. Brendon Low from INSEAD Business School, Ms. Bhor Dubey from POLIMI GSoM, Mr. Toby

McChesney from Santa Clara University - Leavey School of Business and Ms. Kelly Sugrue from Brandeis International Business School.

The event began with a welcome speech and a brief introduction of each of the panelists, followed by an address by the IQAC Coordinator, Prof. Swarn Singh. The coordinators from Seed Global Education also distributed a prospectus to all the attendees which provided in-depth information about each of the partner Universities.